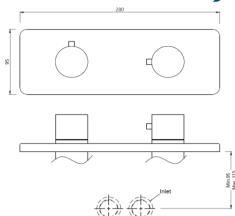

THERMOSTATIC MIXER WALL PLATE

| Product Code                                                                                   | QLD-CHR-309681KRH                                                                                                                                                                                                                                                                                                                                                                                                                                                                                                                                                                                                                                                                                                                  |
|------------------------------------------------------------------------------------------------|------------------------------------------------------------------------------------------------------------------------------------------------------------------------------------------------------------------------------------------------------------------------------------------------------------------------------------------------------------------------------------------------------------------------------------------------------------------------------------------------------------------------------------------------------------------------------------------------------------------------------------------------------------------------------------------------------------------------------------|
| Description                                                                                    | Exposed Part Kit of QLOUD Touch Shower System with 2 outlets for connection to Rain & Hand Shower (Compatible Inwall Part QLD-309661C or QLD-309661CE are sold separately)  • Exposed wall flange for thermostatic shower mixer  • Exposed wall flange with inbuilt touch control panel for 2 outlets for In-wall plastic box  • CPU system with 1 inlet & 2 outlets connections  • 3 meter extension cable for touch control panel to CPU-1pc  • 3 meter extension cable for power adapter to touch control panel-1Pc  • Battery box with connecting cabel to touch control panel-1Pc  • 800mm Long Braided Hose, 15mm Size-02 Nos  • 800mm Long Braided Hose, 20mm Size-01 Nos  • Filter - 01 Nos  • Metallic clamp & screw-1Set |
| Material Specification in Percentage                                                           | Brass Ingots as per IS:1264-1997 Cu (58.0-63.0), Sn (0.0-1.0), Pb (0.5-2.5), Ni (0.0-1.0), Al (0.2-0.8), Mn (0.0-0.5), Total Impurity (0.0-2.0), Zn (Remainder)  Brass Rod as per IS:319-1989 Cu (56.0-59.0), Pb (2.0-3.5), Fe (0.0-0.35), Total Impurity (0.0-0.7), Zn (Remainder)  Brass Sheets as per IS:410-1977 Cu (61.5-64.5), Pb (0.0-0.3), Fe (0.0-0.075), Total Impurity (0.0-0.6), Zn (Remainder)                                                                                                                                                                                                                                                                                                                        |
| Water Pressure                                                                                 | Minimum Dynamic : 1.0 bar  Maximum Dynamic : 6.0 Bar  Recomended Dynamic : 3.0 bar                                                                                                                                                                                                                                                                                                                                                                                                                                                                                                                                                                                                                                                 |
| Water Inlet Temperature                                                                        | Minimum: 5°C<br>Maximum: 65°C                                                                                                                                                                                                                                                                                                                                                                                                                                                                                                                                                                                                                                                                                                      |
| FLOW RATE (Valve Box+ Thermostat)<br>@ 3.0 bar & free flow                                     | One OUT opened (mixed) : 33 L/m Two OUT opened (mixed) : 44 L/m                                                                                                                                                                                                                                                                                                                                                                                                                                                                                                                                                                                                                                                                    |
| Power Supply System                                                                            | Input Rating :- Voltage: 100-240Vac, Current: 0.4A, Frequency: 50/60Hz Output Rating: - Voltage: 6.0Vdc, Current: 0.6A, Power Load: 3.6W Max Plug Type: - 3 PIN D-TYPE                                                                                                                                                                                                                                                                                                                                                                                                                                                                                                                                                             |
| Ingress Protection Rating                                                                      | Solenoid Valve Box - IP53, Touch Control Panel - IP65                                                                                                                                                                                                                                                                                                                                                                                                                                                                                                                                                                                                                                                                              |
| Water Connection                                                                               | Inlet and Outlet connection: 3/4"" BSP/20mm for In-wall thermostatic control body Inlet connection: 3/4"" BSP/20mm and outlet connection: 1/2" BSP/15mm for solenoid valve box                                                                                                                                                                                                                                                                                                                                                                                                                                                                                                                                                     |
| <b>Environmental Working Conditions</b>                                                        | Ambient temperature: +5°C to 60°C , Relative humidity: from 30% to 95%                                                                                                                                                                                                                                                                                                                                                                                                                                                                                                                                                                                                                                                             |
| Factory Settings                                                                               | Automatic Safty Shut-Off time: 20 Minutes The maximum number of outlets opened at the same time are 2.                                                                                                                                                                                                                                                                                                                                                                                                                                                                                                                                                                                                                             |
| Water Tightness                                                                                | Maximum static test pressure >16 bar                                                                                                                                                                                                                                                                                                                                                                                                                                                                                                                                                                                                                                                                                               |
| Adjustable Parameters                                                                          | Flow Rate, Temperature, 2 Different Outlets                                                                                                                                                                                                                                                                                                                                                                                                                                                                                                                                                                                                                                                                                        |
| Finish                                                                                         | Plating: Nickel-10.0 micron Chromium-0.3 micron Salt Spray (500 hrs + Validated) Adhesion (Pass)                                                                                                                                                                                                                                                                                                                                                                                                                                                                                                                                                                                                                                   |
| Available Colour Finishing                                                                     | Black Chrome (BCH), Black Matt (BLM), Blush Gold Bright PVD (BGP), Gold Bright PVD (GBP) & Gold Matt PVD (GMP)                                                                                                                                                                                                                                                                                                                                                                                                                                                                                                                                                                                                                     |
| * As per in-house testing done on automatic life cycle testing machine made by Giussani, Italy |                                                                                                                                                                                                                                                                                                                                                                                                                                                                                                                                                                                                                                                                                                                                    |