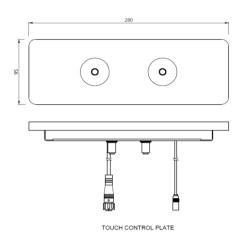

THERMOSTATIC MIXER WALL PLATE

| Product Code                                                                                   | QLD-CHR-309681KRH                                                                                                                                                                                                                                                                                                                                                                                                                                                                                                                                                                                                                                                                                                                  |
|------------------------------------------------------------------------------------------------|------------------------------------------------------------------------------------------------------------------------------------------------------------------------------------------------------------------------------------------------------------------------------------------------------------------------------------------------------------------------------------------------------------------------------------------------------------------------------------------------------------------------------------------------------------------------------------------------------------------------------------------------------------------------------------------------------------------------------------|
| Description                                                                                    | Exposed Part Kit of QLOUD Touch Shower System with 2 outlets for connection to Rain & Hand Shower (Compatible Inwall Part QLD-309661C or QLD-309661CE are sold separately)  • Exposed wall flange for thermostatic shower mixer  • Exposed wall flange with inbuilt touch control panel for 2 outlets for In-wall plastic box  • CPU system with 1 inlet & 2 outlets connections  • 3 meter extension cable for touch control panel to CPU-1pc  • 3 meter extension cable for power adapter to touch control panel-1Pc  • Battery box with connecting cabel to touch control panel-1Pc  • 800mm Long Braided Hose, 15mm Size-02 Nos  • 800mm Long Braided Hose, 20mm Size-01 Nos  • Filter - 01 Nos  • Metallic clamp & screw-1Set |
| Material Specification in Percentage                                                           | Brass Ingots as per IS:1264-1997 Cu (58.0-63.0), Sn (0.0-1.0), Pb (0.5-2.5), Ni (0.0-1.0), Al (0.2-0.8), Mn (0.0-0.5), Total Impurity (0.0-2.0), Zn (Remainder)  Brass Rod as per IS:319-1989 Cu (56.0-59.0), Pb (2.0-3.5), Fe (0.0-0.35), Total Impurity (0.0-0.7), Zn (Remainder)  Brass Sheets as per IS:410-1977 Cu (61.5-64.5), Pb (0.0-0.3), Fe (0.0-0.075), Total Impurity (0.0-0.6), Zn (Remainder)                                                                                                                                                                                                                                                                                                                        |
| Water Pressure                                                                                 | Minimum Dynamic : 1.0 bar  Maximum Dynamic : 6.0 Bar  Recomended Dynamic : 3.0 bar                                                                                                                                                                                                                                                                                                                                                                                                                                                                                                                                                                                                                                                 |
| Water Inlet Temperature                                                                        | Minimum: 5°C<br>Maximum: 65°C                                                                                                                                                                                                                                                                                                                                                                                                                                                                                                                                                                                                                                                                                                      |
| FLOW RATE (Valve Box+ Thermostat)<br>@ 3.0 bar & free flow                                     | One OUT opened (mixed) : 33 L/m Two OUT opened (mixed) : 44 L/m                                                                                                                                                                                                                                                                                                                                                                                                                                                                                                                                                                                                                                                                    |
| Power Supply System                                                                            | Input Rating :- Voltage: 100-240Vac, Current: 0.4A, Frequency: 50/60Hz Output Rating: - Voltage: 6.0Vdc, Current: 0.6A, Power Load: 3.6W Max Plug Type: - 3 PIN D-TYPE                                                                                                                                                                                                                                                                                                                                                                                                                                                                                                                                                             |
| Ingress Protection Rating                                                                      | Solenoid Valve Box - IP53, Touch Control Panel - IP65                                                                                                                                                                                                                                                                                                                                                                                                                                                                                                                                                                                                                                                                              |
| Water Connection                                                                               | Inlet and Outlet connection: 3/4"" BSP/20mm for In-wall thermostatic control body Inlet connection: 3/4"" BSP/20mm and outlet connection: 1/2" BSP/15mm for solenoid valve box                                                                                                                                                                                                                                                                                                                                                                                                                                                                                                                                                     |
| <b>Environmental Working Conditions</b>                                                        | Ambient temperature: +5°C to 60°C , Relative humidity: from 30% to 95%                                                                                                                                                                                                                                                                                                                                                                                                                                                                                                                                                                                                                                                             |
| Factory Settings                                                                               | Automatic Safty Shut-Off time: 20 Minutes The maximum number of outlets opened at the same time are 2.                                                                                                                                                                                                                                                                                                                                                                                                                                                                                                                                                                                                                             |
| Water Tightness                                                                                | Maximum static test pressure >16 bar                                                                                                                                                                                                                                                                                                                                                                                                                                                                                                                                                                                                                                                                                               |
| Adjustable Parameters                                                                          | Flow Rate, Temperature, 2 Different Outlets                                                                                                                                                                                                                                                                                                                                                                                                                                                                                                                                                                                                                                                                                        |
| Finish                                                                                         | Plating: Nickel-10.0 micron Chromium-0.3 micron Salt Spray (500 hrs + Validated) Adhesion (Pass)                                                                                                                                                                                                                                                                                                                                                                                                                                                                                                                                                                                                                                   |
| Available Colour Finishing                                                                     | Black Chrome (BCH), Black Matt (BLM), Blush Gold Bright PVD (BGP), Gold Bright PVD (GBP) & Gold Matt PVD (GMP)                                                                                                                                                                                                                                                                                                                                                                                                                                                                                                                                                                                                                     |
| * As per in-house testing done on automatic life cycle testing machine made by Giussani, Italy |                                                                                                                                                                                                                                                                                                                                                                                                                                                                                                                                                                                                                                                                                                                                    |