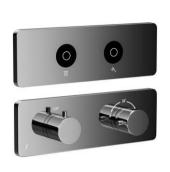

THERMOSTATIC MIXER WALL PLATE

| Product Code                                                                                   | QLD-CHR-309681KRH                                                                                                                                                                                                                                                                                                                                                                                                                                                                                                                                                                                                                                                                                                                  |
|------------------------------------------------------------------------------------------------|------------------------------------------------------------------------------------------------------------------------------------------------------------------------------------------------------------------------------------------------------------------------------------------------------------------------------------------------------------------------------------------------------------------------------------------------------------------------------------------------------------------------------------------------------------------------------------------------------------------------------------------------------------------------------------------------------------------------------------|
| Description                                                                                    | Exposed Part Kit of QLOUD Touch Shower System with 2 outlets for connection to Rain & Hand Shower (Compatible Inwall Part QLD-309661C or QLD-309661CE are sold separately)  • Exposed wall flange for thermostatic shower mixer  • Exposed wall flange with inbuilt touch control panel for 2 outlets for In-wall plastic box  • CPU system with 1 inlet & 2 outlets connections  • 3 meter extension cable for touch control panel to CPU-1pc  • 3 meter extension cable for power adapter to touch control panel-1Pc  • Battery box with connecting cabel to touch control panel-1Pc  • 800mm Long Braided Hose, 15mm Size-02 Nos  • 800mm Long Braided Hose, 20mm Size-01 Nos  • Filter - 01 Nos  • Metallic clamp & screw-1Set |
| Material Specification in Percentage                                                           | Brass Ingots as per IS:1264-1997 Cu (58.0-63.0), Sn (0.0-1.0), Pb (0.5-2.5), Ni (0.0-1.0), Al (0.2-0.8), Mn (0.0-0.5), Total Impurity (0.0-2.0), Zn (Remainder)  Brass Rod as per IS:319-1989 Cu (56.0-59.0), Pb (2.0-3.5), Fe (0.0-0.35), Total Impurity (0.0-0.7), Zn (Remainder)  Brass Sheets as per IS:410-1977 Cu (61.5-64.5), Pb (0.0-0.3), Fe (0.0-0.075), Total Impurity (0.0-0.6), Zn (Remainder)                                                                                                                                                                                                                                                                                                                        |
| Water Pressure                                                                                 | Minimum Dynamic : 1.0 bar  Maximum Dynamic : 6.0 Bar  Recomended Dynamic : 3.0 bar                                                                                                                                                                                                                                                                                                                                                                                                                                                                                                                                                                                                                                                 |
| Water Inlet Temperature                                                                        | Minimum: 5°C<br>Maximum: 65°C                                                                                                                                                                                                                                                                                                                                                                                                                                                                                                                                                                                                                                                                                                      |
| FLOW RATE (Valve Box+ Thermostat)<br>@ 3.0 bar & free flow                                     | One OUT opened (mixed) : 33 L/m Two OUT opened (mixed) : 44 L/m                                                                                                                                                                                                                                                                                                                                                                                                                                                                                                                                                                                                                                                                    |
| Power Supply System                                                                            | Input Rating :- Voltage: 100-240Vac, Current: 0.4A, Frequency: 50/60Hz Output Rating: - Voltage: 6.0Vdc, Current: 0.6A, Power Load: 3.6W Max Plug Type: - 3 PIN D-TYPE                                                                                                                                                                                                                                                                                                                                                                                                                                                                                                                                                             |
| Ingress Protection Rating                                                                      | Solenoid Valve Box - IP53, Touch Control Panel - IP65                                                                                                                                                                                                                                                                                                                                                                                                                                                                                                                                                                                                                                                                              |
| Water Connection                                                                               | Inlet and Outlet connection: 3/4"" BSP/20mm for In-wall thermostatic control body Inlet connection: 3/4"" BSP/20mm and outlet connection: 1/2" BSP/15mm for solenoid valve box                                                                                                                                                                                                                                                                                                                                                                                                                                                                                                                                                     |
| <b>Environmental Working Conditions</b>                                                        | Ambient temperature: +5°C to 60°C , Relative humidity: from 30% to 95%                                                                                                                                                                                                                                                                                                                                                                                                                                                                                                                                                                                                                                                             |
| Factory Settings                                                                               | Automatic Safty Shut-Off time: 20 Minutes The maximum number of outlets opened at the same time are 2.                                                                                                                                                                                                                                                                                                                                                                                                                                                                                                                                                                                                                             |
| Water Tightness                                                                                | Maximum static test pressure >16 bar                                                                                                                                                                                                                                                                                                                                                                                                                                                                                                                                                                                                                                                                                               |
| Adjustable Parameters                                                                          | Flow Rate, Temperature, 2 Different Outlets                                                                                                                                                                                                                                                                                                                                                                                                                                                                                                                                                                                                                                                                                        |
| Finish                                                                                         | Plating: Nickel-10.0 micron Chromium-0.3 micron Salt Spray (500 hrs + Validated) Adhesion (Pass)                                                                                                                                                                                                                                                                                                                                                                                                                                                                                                                                                                                                                                   |
| Available Colour Finishing                                                                     | Black Chrome (BCH), Black Matt (BLM), Blush Gold Bright PVD (BGP), Gold Bright PVD (GBP) & Gold Matt PVD (GMP)                                                                                                                                                                                                                                                                                                                                                                                                                                                                                                                                                                                                                     |
| * As per in-house testing done on automatic life cycle testing machine made by Giussani, Italy |                                                                                                                                                                                                                                                                                                                                                                                                                                                                                                                                                                                                                                                                                                                                    |