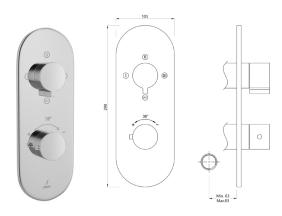

| Product Code                                                                     | LAG-CHR-91683NK                                                                                                                                                                                                                           |
|----------------------------------------------------------------------------------|-------------------------------------------------------------------------------------------------------------------------------------------------------------------------------------------------------------------------------------------|
| Description                                                                      | Aquamax Exposed Part Kit of Thermostatic Shower Mixer with 3-way diverter (Compatible In-wall Parts ALD-683N or ALD-683NE are sold separately)                                                                                            |
| Recommended Water Pressure                                                       | 0.2 Bar- 5 bar                                                                                                                                                                                                                            |
| Brass Specification in Percentage                                                | Brass Rod as per IS:319-1989 Cu (56.0-59.0), Pb (2.0-3.5), Fe (0.0-0.35), Total Impurity (0.0-0.7), Zn (Remainder) Brass Sheets as per IS:410-1977 Cu (61.5-64.5), Pb (0.0-0.3), Fe (0.0-0.075), Total Impurity (0.0-0.6), Zn (Remainder) |
| Finish                                                                           | Plating: Nickel-10.0 micron Chromium-0.3 micron<br>Salt Spray (500 hrs + Validated)<br>Adhesion (Pass)                                                                                                                                    |
| Available Single Colour Finishing                                                | Black Chrome (BCH), Black Matt (BLM), Gold Matt-PVD (GMP), Gold Bright-PVD (GBP) & Blush Gold Bright PVD (BGP)                                                                                                                            |
| Available Dual Colour Finishing<br>(First Colour for Body & Second for<br>Lever) | Black Matt & Black Chrome (BBC), Gold Matt-PVD & Gold Bright-PVD (GMG),<br>Black Matt & Gold Matt-PVD (BGM)                                                                                                                               |