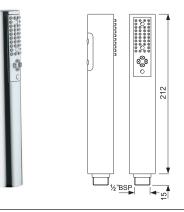

| Product Code                                                                                                                                                                                                                       | HSH-CHR-5541                                                                                                                                                                 |
|------------------------------------------------------------------------------------------------------------------------------------------------------------------------------------------------------------------------------------|------------------------------------------------------------------------------------------------------------------------------------------------------------------