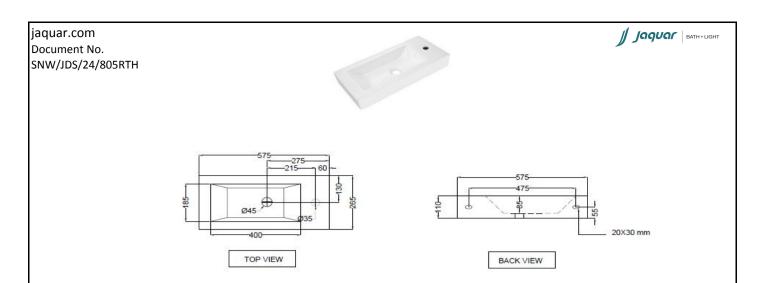

| General Information   |                                                                                                                   |
|-----------------------|-------------------------------------------------------------------------------------------------------------------|
| Product Code          | JDS-WHT-25805RTH                                                                                                  |
| Brand                 | Jaquar                                                                                                            |
| Colour                | White                                                                                                             |
| Туре                  | Wall Hung Basin                                                                                                   |
| Material              | Ceramic-Vitreous China (VC)                                                                                       |
| Product Specification |                                                                                                                   |
| Product Dimension     | 575x265x110 mm                                                                                                    |
| Basin Inner Dimension | 400X185X85 mm                                                                                                     |
| Product Net Weight    | 4.5 kg.                                                                                                           |
| Product Gross Weight  | 5 kg.                                                                                                             |
| Packaging Dimension   | 580x270x120 mm                                                                                                    |
| Outlet                | Vertical                                                                                                          |
| •                     | Tap hole dia. Ø 35 ± 2 mm                                                                                         |
|                       | Internal diameter of outlet hole dia. Ø45 +2/-1 mm                                                                |
|                       | Horizontal distance between the center line of the tap hole and the center line of the waste outlet hole ≤ 140 mm |
| Product Features      | Wall hung Basin, Integrated Design With Tap Hole, anti germ glaze                                                 |
| ACCESSORIES INCLUDED  |                                                                                                                   |
| Rag bolt              | ZPS-MST-RB03                                                                                                      |