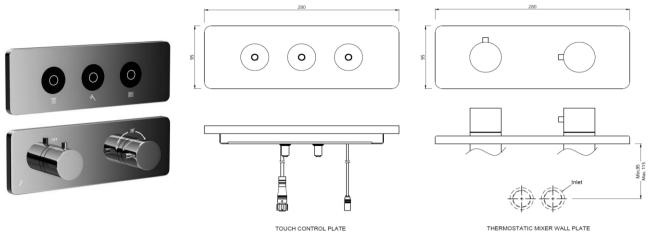

| Product Code                                               | QLD-CHR-309683KRHB                                                                                                                                                                                                                                                                                                                                                                                                                                                                                                                                                                                                                                                                                                                                |
|------------------------------------------------------------|---------------------------------------------------------------------------------------------------------------------------------------------------------------------------------------------------------------------------------------------------------------------------------------------------------------------------------------------------------------------------------------------------------------------------------------------------------------------------------------------------------------------------------------------------------------------------------------------------------------------------------------------------------------------------------------------------------------------------------------------------|
| Description                                                | Exposed Part Kit of QLOUD Touch Shower System with 3 outlets for connection to Rain, Hand Shower & Body Shower (Compatible In-wall Part QLD-309661CE or QLD-309661CE are sold separately)  • Exposed wall flange for thermostatic shower mixer  • Exposed wall flange with inbuilt touch control panel for 3 outlets for In-wall plastic box  • CPU system with 1 inlet & 3 outlets connections  • 3 meter extension cable for touch control panel to CPU-1pc  • 3 meter extension cable for power adapter to touch control panel-1Pc  • Battery box with connecting cabel to touch control panel-1Pc  • 800mm Long Braided Hose, 15mm Size-03 Nos  • 800mm Long Braided Hose, 20mm Size-01 Nos  • Filter - 01 Nos  • Metallic clamp & screw-1Set |
| Material Specification in Percentage                       | Brass Ingots as per IS:1264-1997 Cu (58.0-63.0), Sn (0.0-1.0), Pb (0.5-2.5), Ni (0.0-1.0), Al (0.2-0.8), Mn (0.0-0.5), Total Impurity (0.0-2.0), Zn (Remainder) Brass Rod as per IS:319-1989 Cu (56.0-59.0), Pb (2.0-3.5), Fe (0.0-0.35), Total Impurity (0.0-0.7), Zn (Remainder) Brass Sheets as per IS:410-1977 Cu (61.5-64.5), Pb (0.0-0.3), Fe (0.0-0.075), Total Impurity (0.0-0.6), Zn (Remainder)                                                                                                                                                                                                                                                                                                                                         |
| <i>W</i> ater Pressure                                     | Minimum Dynamic : 1.0 bar  Maximum Dynamic : 6.0 Bar  Recomended Dynamic : 3.0 bar                                                                                                                                                                                                                                                                                                                                                                                                                                                                                                                                                                                                                                                                |
| Water Inlet Temperature                                    | Minimum: 5°C<br>Maximum: 65°C                                                                                                                                                                                                                                                                                                                                                                                                                                                                                                                                                                                                                                                                                                                     |
| FLOW RATE (Valve Box+ Thermostat)<br>@ 3.0 bar & free flow | One OUT opened (mixed) : 33 L/m<br>Two OUT opened (mixed) : 44 L/m                                                                                                                                                                                                                                                                                                                                                                                                                                                                                                                                                                                                                                                                                |
| Power Supply System                                        | Input Rating :- Voltage: 100-240Vac, Current: 0.4A, Frequency: 50/60Hz Output Rating: Voltage: 6.0Vdc, Current: 0.6A, Power Load: 3.6W Max Plug Type: 3 PIN D-TYPE                                                                                                                                                                                                                                                                                                                                                                                                                                                                                                                                                                                |
| ngress Protection Rating                                   | Solenoid Valve Box - IP53, Touch Control Panel- IP65                                                                                                                                                                                                                                                                                                                                                                                                                                                                                                                                                                                                                                                                                              |
| Water Connection                                           | Inlet and Outlet connection: 3/4" BSP/20mm for In-wall thermostatic control body Inlet connection: 3/4" BSP/20mm and outlet connection: 1/2" BSP/ 15mm for solenoid valve box                                                                                                                                                                                                                                                                                                                                                                                                                                                                                                                                                                     |
| Environmental Working Conditions                           | Ambient temperature: +5°C to 60°C , Relative humidity: from 30% to 95%                                                                                                                                                                                                                                                                                                                                                                                                                                                                                                                                                                                                                                                                            |
| Factory Settings                                           | Automatic Safty Shut-Off time: 20 Minutes The maximum number of outlets opened at the same time are 2.                                                                                                                                                                                                                                                                                                                                                                                                                                                                                                                                                                                                                                            |
| Water Tightness                                            | Maximum static test pressure >16 bar                                                                                                                                                                                                                                                                                                                                                                                                                                                                                                                                                                                                                                                                                                              |
| Adjustable Parameters                                      | Flow Rate, Temperature, 3 Different Outlets                                                                                                                                                                                                                                                                                                                                                                                                                                                                                                                                                                                                                                                                                                       |
|                                                            | Plating: Nickel-10.0 micron Chromium-0.3 micron Salt Spray (500 hrs + Validated)                                                                                                                                                                                                                                                                                                                                                                                                                                                                                                                                                                                                                                                                  |
| Finish                                                     | Adhesion (Pass)                                                                                                                                                                                                                                                                                                                                                                                                                                                                                                                                                                                                                                                                                                                                   |