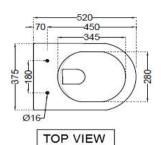

| General Information             |                                                                                                                                                                                                                                                                                                                                                                                                                                                                                                                       |
|---------------------------------|-----------------------------------------------------------------------------------------------------------------------------------------------------------------------------------------------------------------------------------------------------------------------------------------------------------------------------------------------------------------------------------------------------------------------------------------------------------------------------------------------------------------------|
| Product Code                    | ITS-WHT-6953NBIPP                                                                                                                                                                                                                                                                                                                                                                                                                                                                                                     |
| Brand                           | Jaquar                                                                                                                                                                                                                                                                                                                                                                                                                                                                                                                |
| Colour                          | White                                                                                                                                                                                                                                                                                                                                                                                                                                                                                                                 |
| Туре                            | Wall Mounted WC - P TRAP                                                                                                                                                                                                                                                                                                                                                                                                                                                                                              |
| Material                        | Ceramic-Vitreous China (VC)                                                                                                                                                                                                                                                                                                                                                                                                                                                                                           |
| Product Specification           |                                                                                                                                                                                                                                                                                                                                                                                                                                                                                                                       |
| Product Dimension               | 375x520x360 mm                                                                                                                                                                                                                                                                                                                                                                                                                                                                                                        |
| Bowl Opening (Inner Dimension)  | 280x345 mm                                                                                                                                                                                                                                                                                                                                                                                                                                                                                                            |
| Product Net Weight              | 24.5 kg                                                                                                                                                                                                                                                                                                                                                                                                                                                                                                               |
| Product Gross Weight            | 31.2 kg                                                                                                                                                                                                                                                                                                                                                                                                                                                                                                               |
| Packaging Dimension             | 440X410x530 mm                                                                                                                                                                                                                                                                                                                                                                                                                                                                                                        |
| Outlet                          | Horizontal                                                                                                                                                                                                                                                                                                                                                                                                                                                                                                            |
| Inlet And Outlet Hole Dimension | Internal diameter of inlet hole dia. Ø 58 ± 3 mm                                                                                                                                                                                                                                                                                                                                                                                                                                                                      |
|                                 | External diameter of outlet hole dia. Ø $100 \pm 5$ mm                                                                                                                                                                                                                                                                                                                                                                                                                                                                |
| Product Features                | 1. Blind Installation 2. Rimless Bowl Design 3. Detachable Slim Seat Cover 4. Trap glaze, Dual Flush-2.5/4.5 LPF 5. Anti germ glaze Intelligent Seat with following features: 1. Adjustable seat temperature - 33/37°c 2. Adjustable water temperature - 35/38°c 3. Adjustable air temperature - 33/38/43°c 4. Anti-bacterial seat/nozzle/ceramic 5. LED night light 6. Air dryer 7. Front & rear wash nozzle 8. Adjustable water pressure 9. Instant heating technology 10. Self-cleaning 11. Water massage cleaning |
| ACCESSORIES PROVIDED            |                                                                                                                                                                                                                                                                                                                                                                                                                                                                                                                       |
| Electronic PP Seat cover        | ITS-WHT-89107                                                                                                                                                                                                                                                                                                                                                                                                                                                                                                         |
| Inlet outlet Gasket             | ZPS-WHT-GK01                                                                                                                                                                                                                                                                                                                                                                                                                                                                                                          |
| Fixing kit                      | ZPS-WHT-FB13                                                                                                                                                                                                                                                                                                                                                                                                                                                                                                          |
| ACCESSORIES RECOMMENDATION      |                                                                                                                                                                                                                                                                                                                                                                                                                                                                                                                       |
| Rack bolt                       | ZPS-SNS-RB07N                                                                                                                                                                                                                                                                                                                                                                                                                                                                                                         |
| Concealed cistern               | JCS-WHT-2400S, 2400P, 2400, 2400WS, 2400WP, 2400FS, 2400FP, 2431P, 2431FP, 2431, 2431S, 2431FS                                                                                                                                                                                                                                                                                                                                                                                                                        |