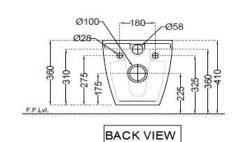

| General Information             |                                                                                                                                                                                                                                                                                                                                                                                                                                                                                                                       |
|---------------------------------|-----------------------------------------------------------------------------------------------------------------------------------------------------------------------------------------------------------------------------------------------------------------------------------------------------------------------------------------------------------------------------------------------------------------------------------------------------------------------------------------------------------------------|
| Product Code                    | ITS-WHT-6953NBIPP                                                                                                                                                                                                                                                                                                                                                                                                                                                                                                     |
| Brand                           | Jaquar                                                                                                                                                                                                                                                                                                                                                                                                                                                                                                                |
| Colour                          | White                                                                                                                                                                                                                                                                                                                                                                                                                                                                                                                 |
| Туре                            | Wall Mounted WC - P TRAP                                                                                                                                                                                                                                                                                                                                                                                                                                                                                              |
| Material                        | Ceramic-Vitreous China (VC)                                                                                                                                                                                                                                                                                                                                                                                                                                                                                           |
| Product Specification           |                                                                                                                                                                                                                                                                                                                                                                                                                                                                                                                       |
| Product Dimension               | 375x520x360 mm                                                                                                                                                                                                                                                                                                                                                                                                                                                                                                        |
| Bowl Opening (Inner Dimension)  | 280x345 mm                                                                                                                                                                                                                                                                                                                                                                                                                                                                                                            |
| Product Net Weight              | 24.5 kg                                                                                                                                                                                                                                                                                                                                                                                                                                                                                                               |
| Product Gross Weight            | 31.2 kg                                                                                                                                                                                                                                                                                                                                                                                                                                                                                                               |
| Packaging Dimension             | 440X410x530 mm                                                                                                                                                                                                                                                                                                                                                                                                                                                                                                        |
| Outlet                          | Horizontal                                                                                                                                                                                                                                                                                                                                                                                                                                                                                                            |
| Inlet And Outlet Hole Dimension | Internal diameter of inlet hole dia. Ø 58 ± 3 mm                                                                                                                                                                                                                                                                                                                                                                                                                                                                      |
|                                 | External diameter of outlet hole dia. Ø $100 \pm 5$ mm                                                                                                                                                                                                                                                                                                                                                                                                                                                                |
| Product Features                | 1. Blind Installation 2. Rimless Bowl Design 3. Detachable Slim Seat Cover 4. Trap glaze, Dual Flush-2.5/4.5 LPF 5. Anti germ glaze Intelligent Seat with following features: 1. Adjustable seat temperature - 33/37°c 2. Adjustable water temperature - 35/38°c 3. Adjustable air temperature - 33/38/43°c 4. Anti-bacterial seat/nozzle/ceramic 5. LED night light 6. Air dryer 7. Front & rear wash nozzle 8. Adjustable water pressure 9. Instant heating technology 10. Self-cleaning 11. Water massage cleaning |
| ACCESSORIES PROVIDED            |                                                                                                                                                                                                                                                                                                                                                                                                                                                                                                                       |
| Electronic PP Seat cover        | ITS-WHT-89107                                                                                                                                                                                                                                                                                                                                                                                                                                                                                                         |
| Inlet outlet Gasket             | ZPS-WHT-GK01                                                                                                                                                                                                                                                                                                                                                                                                                                                                                                          |
| Fixing kit                      | ZPS-WHT-FB13                                                                                                                                                                                                                                                                                                                                                                                                                                                                                                          |
| ACCESSORIES RECOMMENDATION      |                                                                                                                                                                                                                                                                                                                                                                                                                                                                                                                       |
| Rack bolt                       | ZPS-SNS-RB07N                                                                                                                                                                                                                                                                                                                                                                                                                                                                                                         |
| Concealed cistern               | JCS-WHT-2400S, 2400P, 2400, 2400WS, 2400WP, 2400FS, 2400FP, 2431P, 2431FP, 2431, 2431S, 2431FS                                                                                                                                                                                                                                                                                                                                                                                                                        |