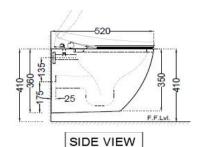

| General Information             |                                                                                                                                                                                                                                                                                                                                                                                                                                                                                                                       |
|---------------------------------|-----------------------------------------------------------------------------------------------------------------------------------------------------------------------------------------------------------------------------------------------------------------------------------------------------------------------------------------------------------------------------------------------------------------------------------------------------------------------------------------------------------------------|
| Product Code                    | ITS-WHT-6953NBIPP                                                                                                                                                                                                                                                                                                                                                                                                                                                                                                     |
| Brand                           | Jaquar                                                                                                                                                                                                                                                                                                                                                                                                                                                                                                                |
| Colour                          | White                                                                                                                                                                                                                                                                                                                                                                                                                                                                                                                 |
| Туре                            | Wall Mounted WC - P TRAP                                                                                                                                                                                                                                                                                                                                                                                                                                                                                              |
| Material                        | Ceramic-Vitreous China (VC)                                                                                                                                                                                                                                                                                                                                                                                                                                                                                           |
| Product Specification           |                                                                                                                                                                                                                                                                                                                                                                                                                                                                                                                       |
| Product Dimension               | 375x520x360 mm                                                                                                                                                                                                                                                                                                                                                                                                                                                                                                        |
| Bowl Opening (Inner Dimension)  | 280x345 mm                                                                                                                                                                                                                                                                                                                                                                                                                                                                                                            |
| Product Net Weight              | 24.5 kg                                                                                                                                                                                                                                                                                                                                                                                                                                                                                                               |
| Product Gross Weight            | 31.2 kg                                                                                                                                                                                                                                                                                                                                                                                                                                                                                                               |
| Packaging Dimension             | 440X410x530 mm                                                                                                                                                                                                                                                                                                                                                                                                                                                                                                        |
| Outlet                          | Horizontal                                                                                                                                                                                                                                                                                                                                                                                                                                                                                                            |
| Inlet And Outlet Hole Dimension | Internal diameter of inlet hole dia. Ø 58 ± 3 mm                                                                                                                                                                                                                                                                                                                                                                                                                                                                      |
|                                 | External diameter of outlet hole dia. Ø $100 \pm 5$ mm                                                                                                                                                                                                                                                                                                                                                                                                                                                                |
| Product Features                | 1. Blind Installation 2. Rimless Bowl Design 3. Detachable Slim Seat Cover 4. Trap glaze, Dual Flush-2.5/4.5 LPF 5. Anti germ glaze Intelligent Seat with following features: 1. Adjustable seat temperature - 33/37°c 2. Adjustable water temperature - 35/38°c 3. Adjustable air temperature - 33/38/43°c 4. Anti-bacterial seat/nozzle/ceramic 5. LED night light 6. Air dryer 7. Front & rear wash nozzle 8. Adjustable water pressure 9. Instant heating technology 10. Self-cleaning 11. Water massage cleaning |
| ACCESSORIES PROVIDED            |                                                                                                                                                                                                                                                                                                                                                                                                                                                                                                                       |
| Electronic PP Seat cover        | ITS-WHT-89107                                                                                                                                                                                                                                                                                                                                                                                                                                                                                                         |
| Inlet outlet Gasket             | ZPS-WHT-GK01                                                                                                                                                                                                                                                                                                                                                                                                                                                                                                          |
| Fixing kit                      | ZPS-WHT-FB13                                                                                                                                                                                                                                                                                                                                                                                                                                                                                                          |
| ACCESSORIES RECOMMENDATION      |                                                                                                                                                                                                                                                                                                                                                                                                                                                                                                                       |
| Rack bolt                       | ZPS-SNS-RB07N                                                                                                                                                                                                                                                                                                                                                                                                                                                                                                         |
| Concealed cistern               | JCS-WHT-2400S, 2400P, 2400, 2400WS, 2400WP, 2400FS, 2400FP, 2431P, 2431FP, 2431, 2431S, 2431FS                                                                                                                                                                                                                                                                                                                                                                                                                        |